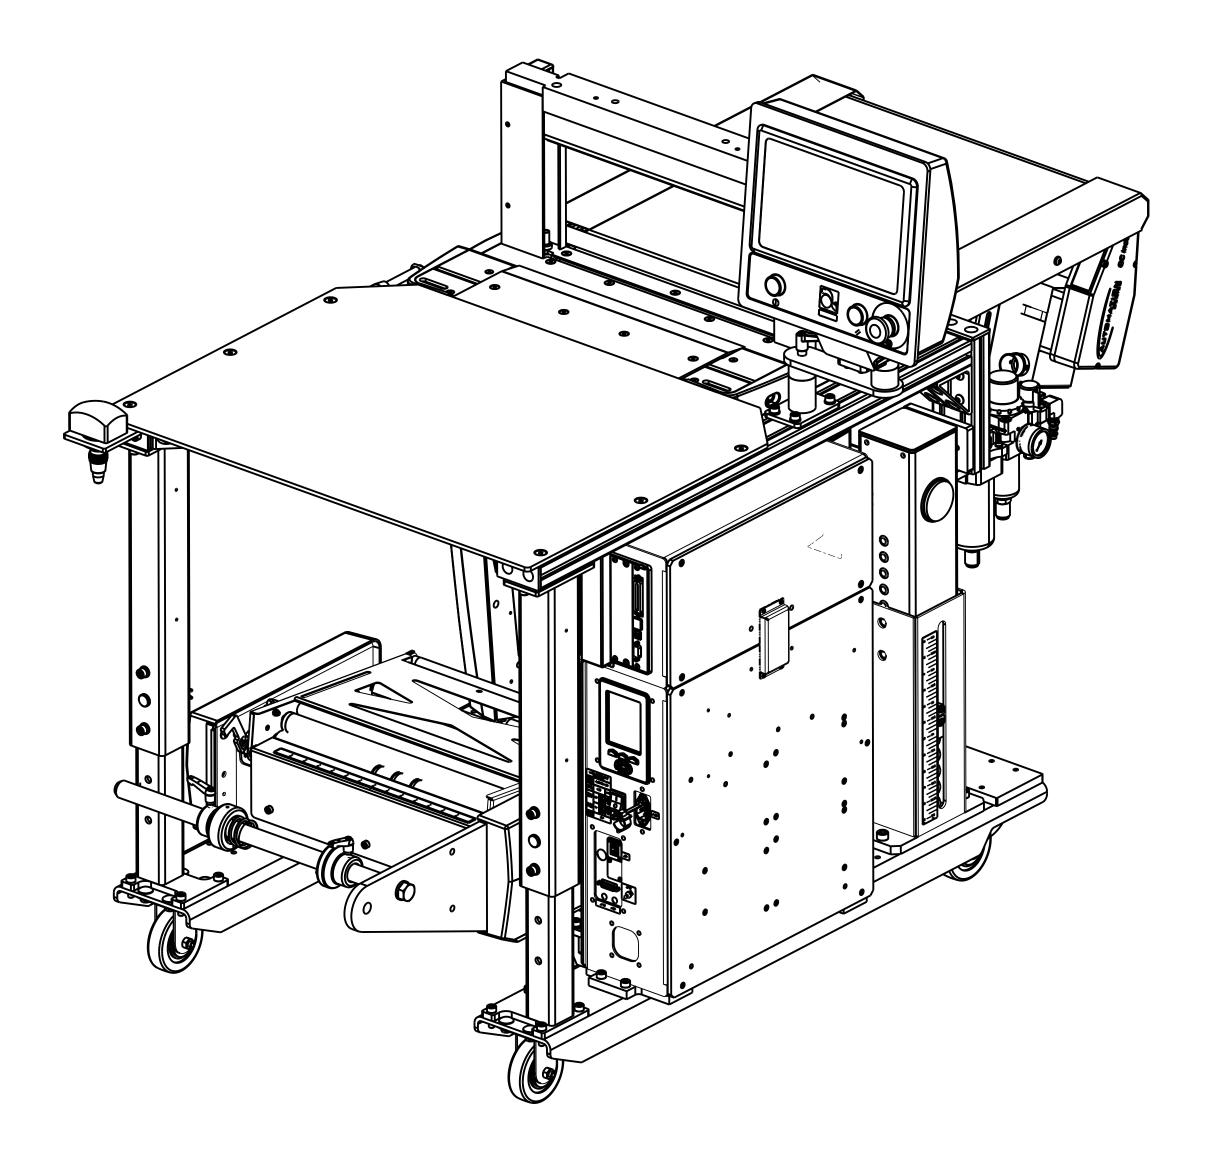

|               | SPECIFI                              |
|---------------|--------------------------------------|
| WEIGHT        | 610 LBS (277 KG)                     |
| ELECTRICAL    | UNIVERSAL INPUT,<br>Power consumptio |
| AIR FEED      | 5 CFM/80 PSI OF                      |
| PASS-THROUGH  | UP TO 6 INCHES (                     |
| BAG THICKNESS | I.09 - 4.0 MIL                       |
| BAG SIZES     | WIDTH: 4 to 16 1<br>5.5 to 27 INCHES |

## SPECIFICATIONS

F, IOOV TO 240V VAC, 50/60 Hz ION: 750W (VA) MAX F CLEAN, DRY AIR (I52 MM)

INCHES (102 TO 406 MM)/ LENGTH: ES (140 TO 686 MM)