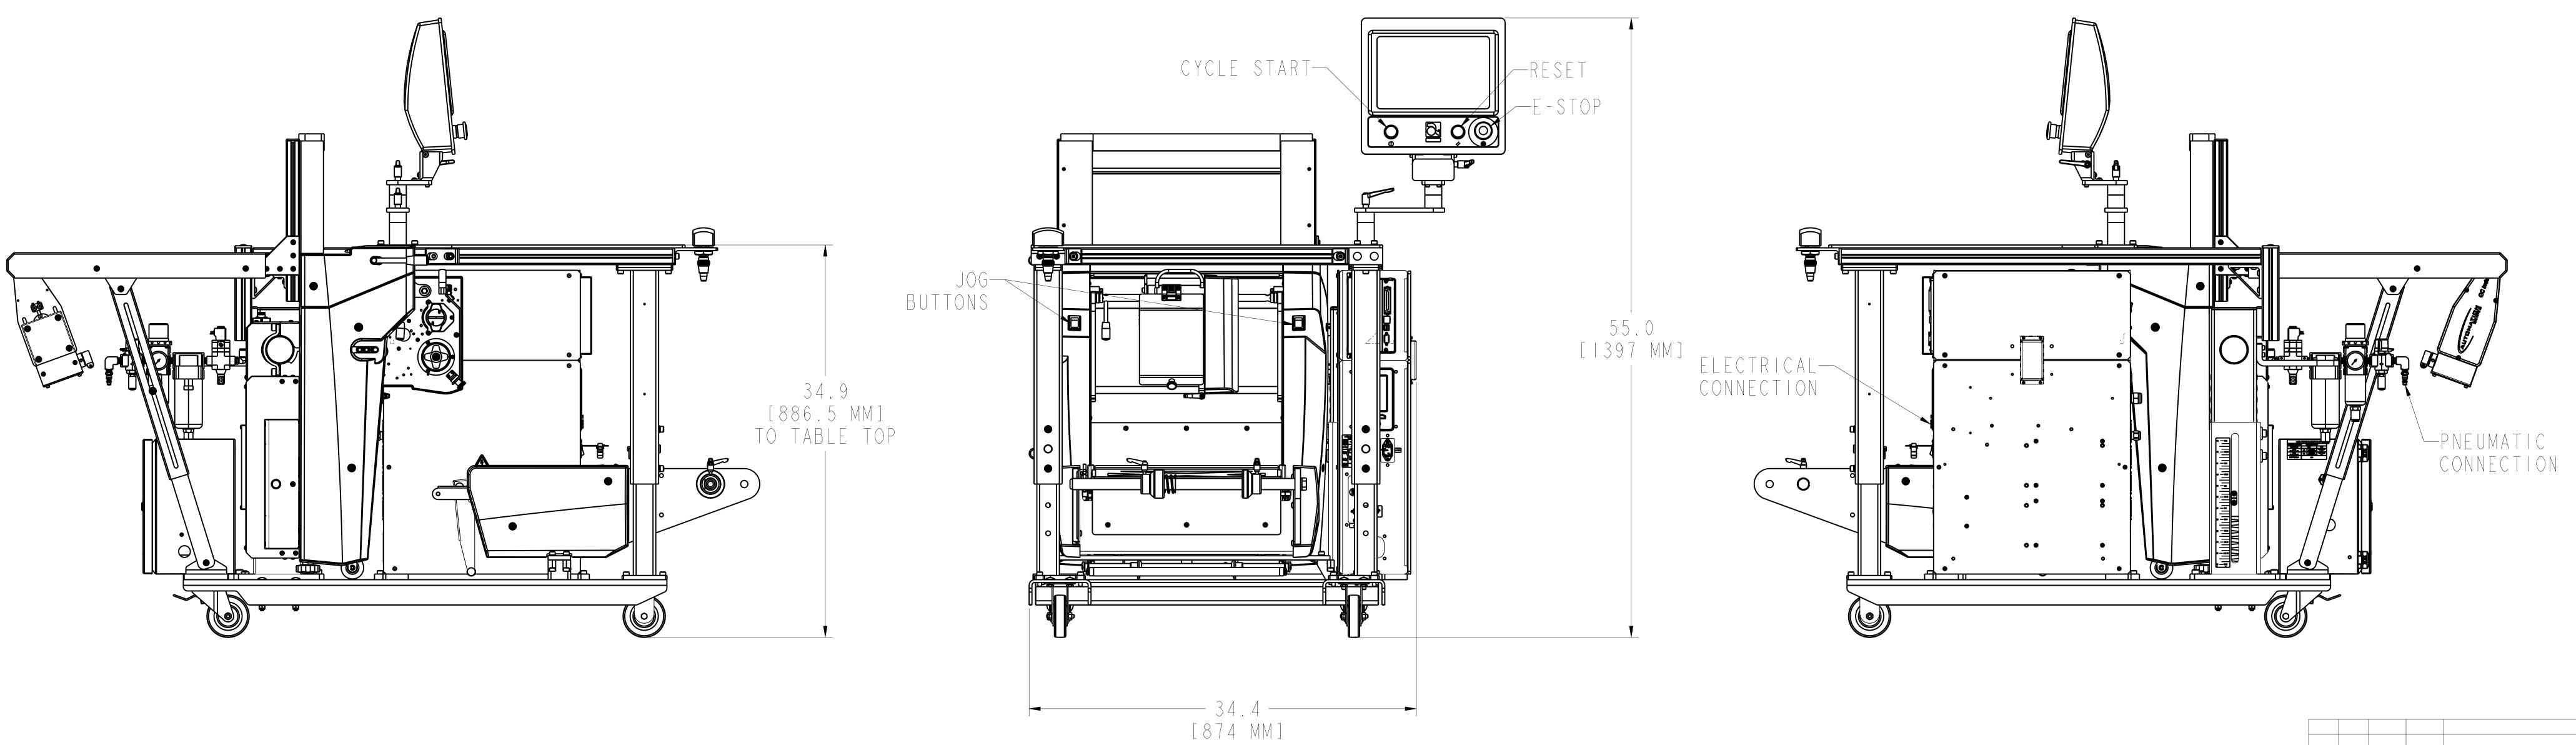

|               | SPECIFI                              |
|---------------|--------------------------------------|
| WEIGHT        | 610 LBS (277 KG)                     |
| ELECTRICAL    | UNIVERSAL INPUT,<br>Power consumptio |
| AIR FEED      | 5 CFM/80 PSI OF                      |
| PASS-THROUGH  | UP TO 6 INCHES (                     |
| BAG THICKNESS | I.09 - 4.0 MIL                       |
| BAG SIZES     | WIDTH: 4 to 16 1<br>5.5 to 27 INCHES |

## SPECIFICATIONS

F, IOOV TO 240V VAC, 50/60 Hz ION: 750W (VA) MAX F CLEAN, DRY AIR (I52 MM)

INCHES (102 TO 406 MM)/ LENGTH: ES (140 TO 686 MM)