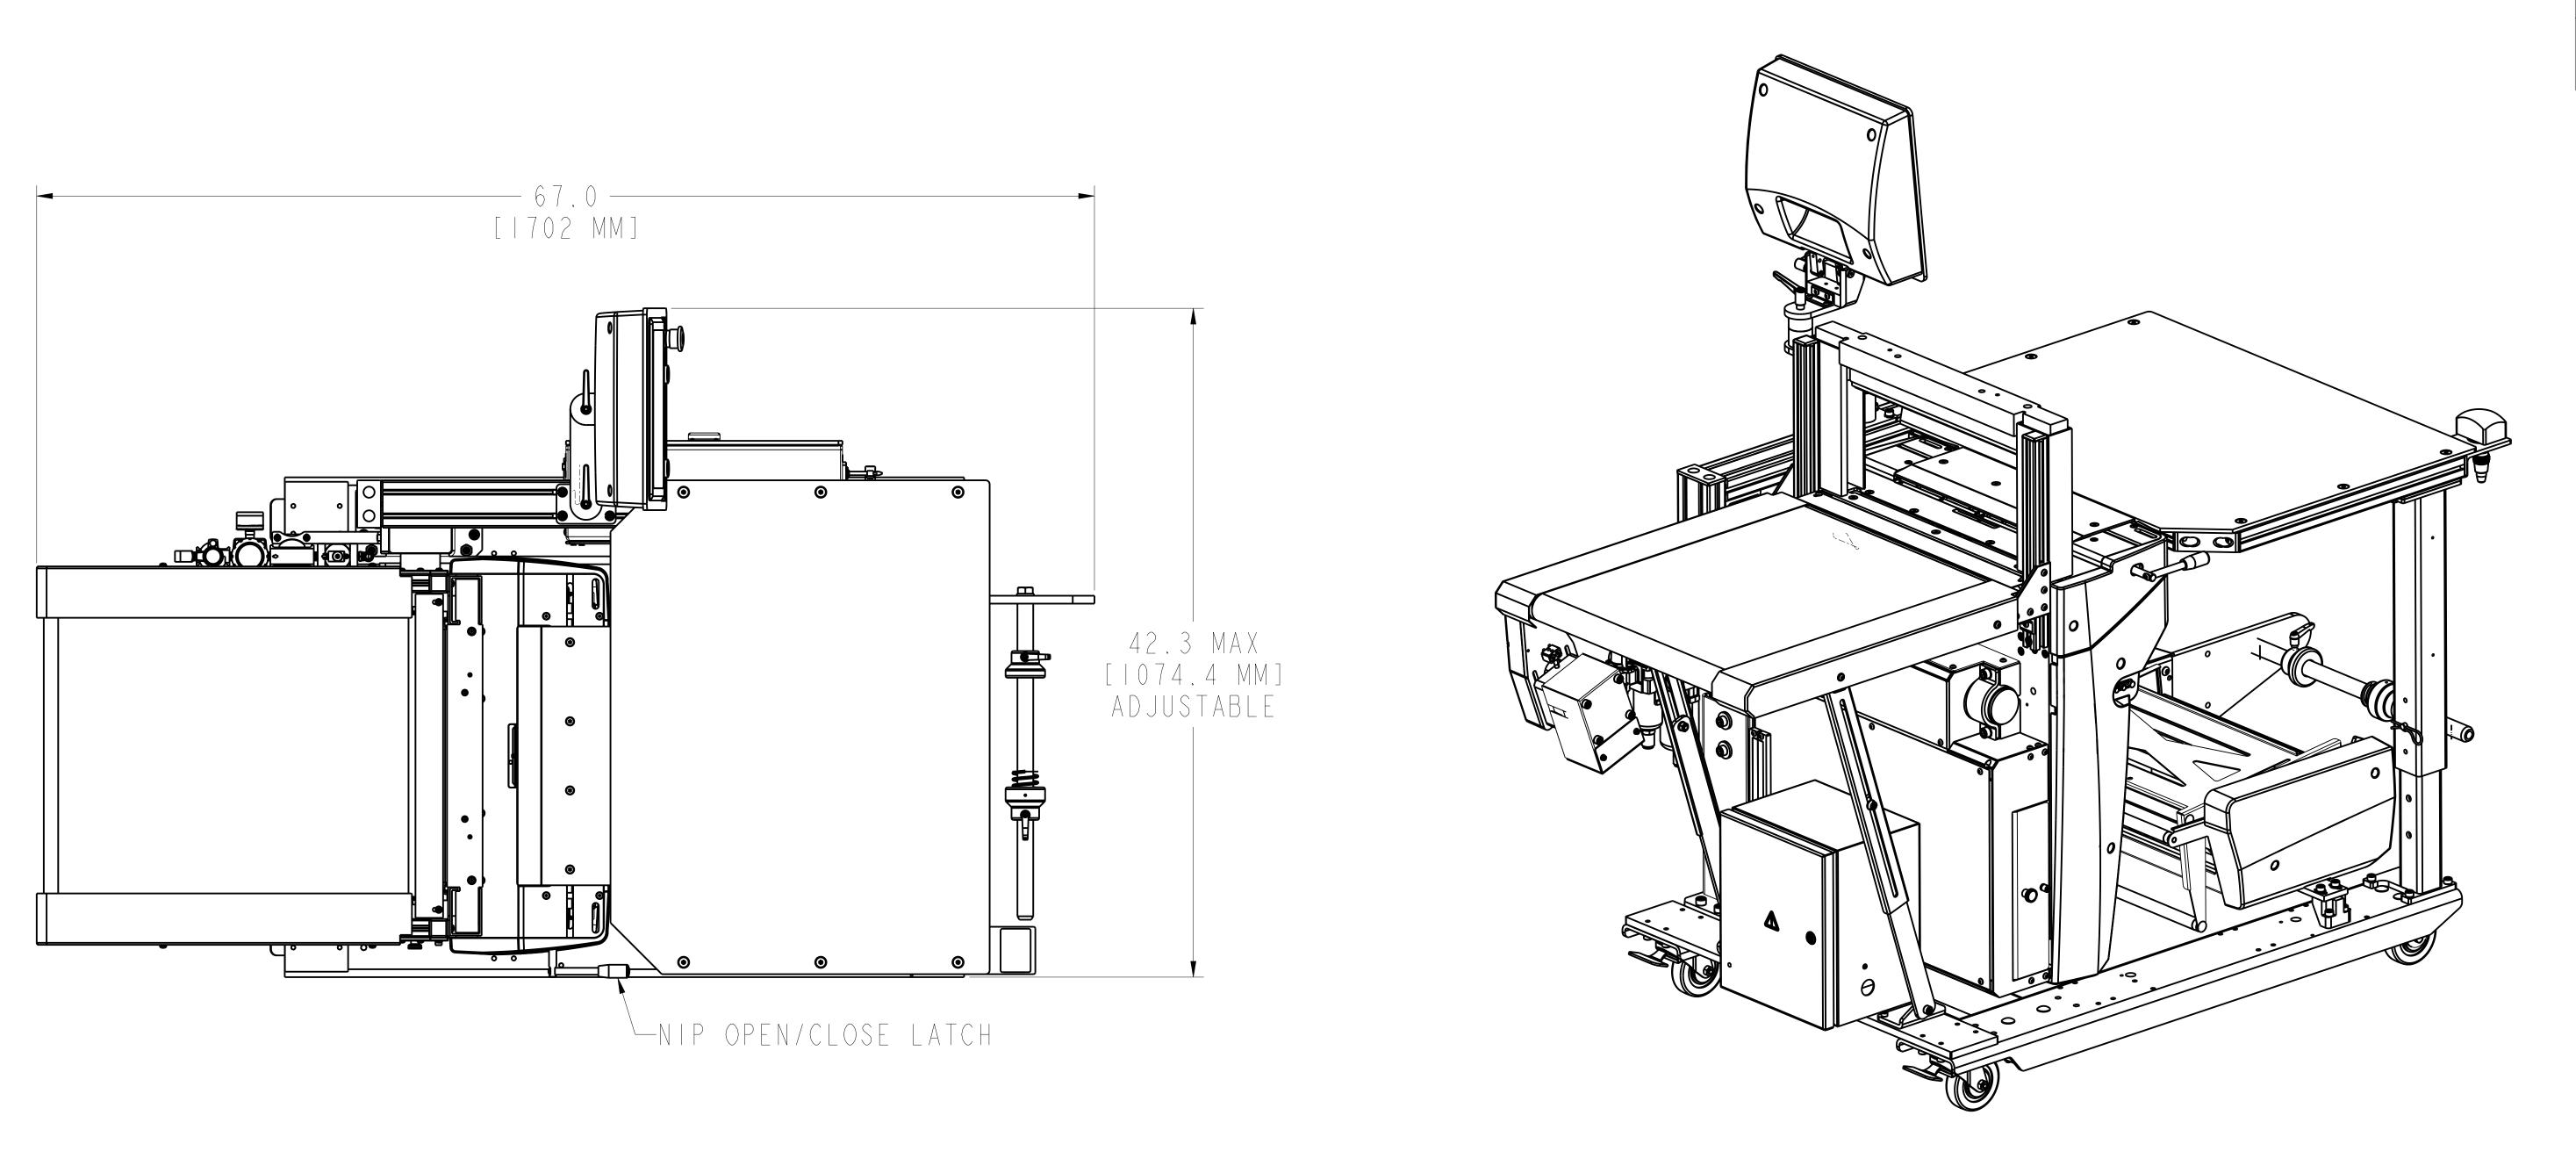

|               | SPECIFI                              |
|---------------|--------------------------------------|
| WEIGHT        | 610 LBS (277 KG)                     |
| ELECTRICAL    | UNIVERSAL INPUT,<br>Power consumptio |
| AIR FEED      | 5 CFM/80 PSI OF                      |
| PASS-THROUGH  | UP TO 6 INCHES (                     |
| BAG THICKNESS | I.09 - 4.0 MIL                       |
| BAG SIZES     | WIDTH: 4 to 16 1<br>5.5 to 27 INCHES |

## SPECIFICATIONS

F, IOOV TO 240V VAC, 50/60 Hz ION: 750W (VA) MAX F CLEAN, DRY AIR (I52 MM)

INCHES (102 TO 406 MM)/ LENGTH: ES (140 TO 686 MM)