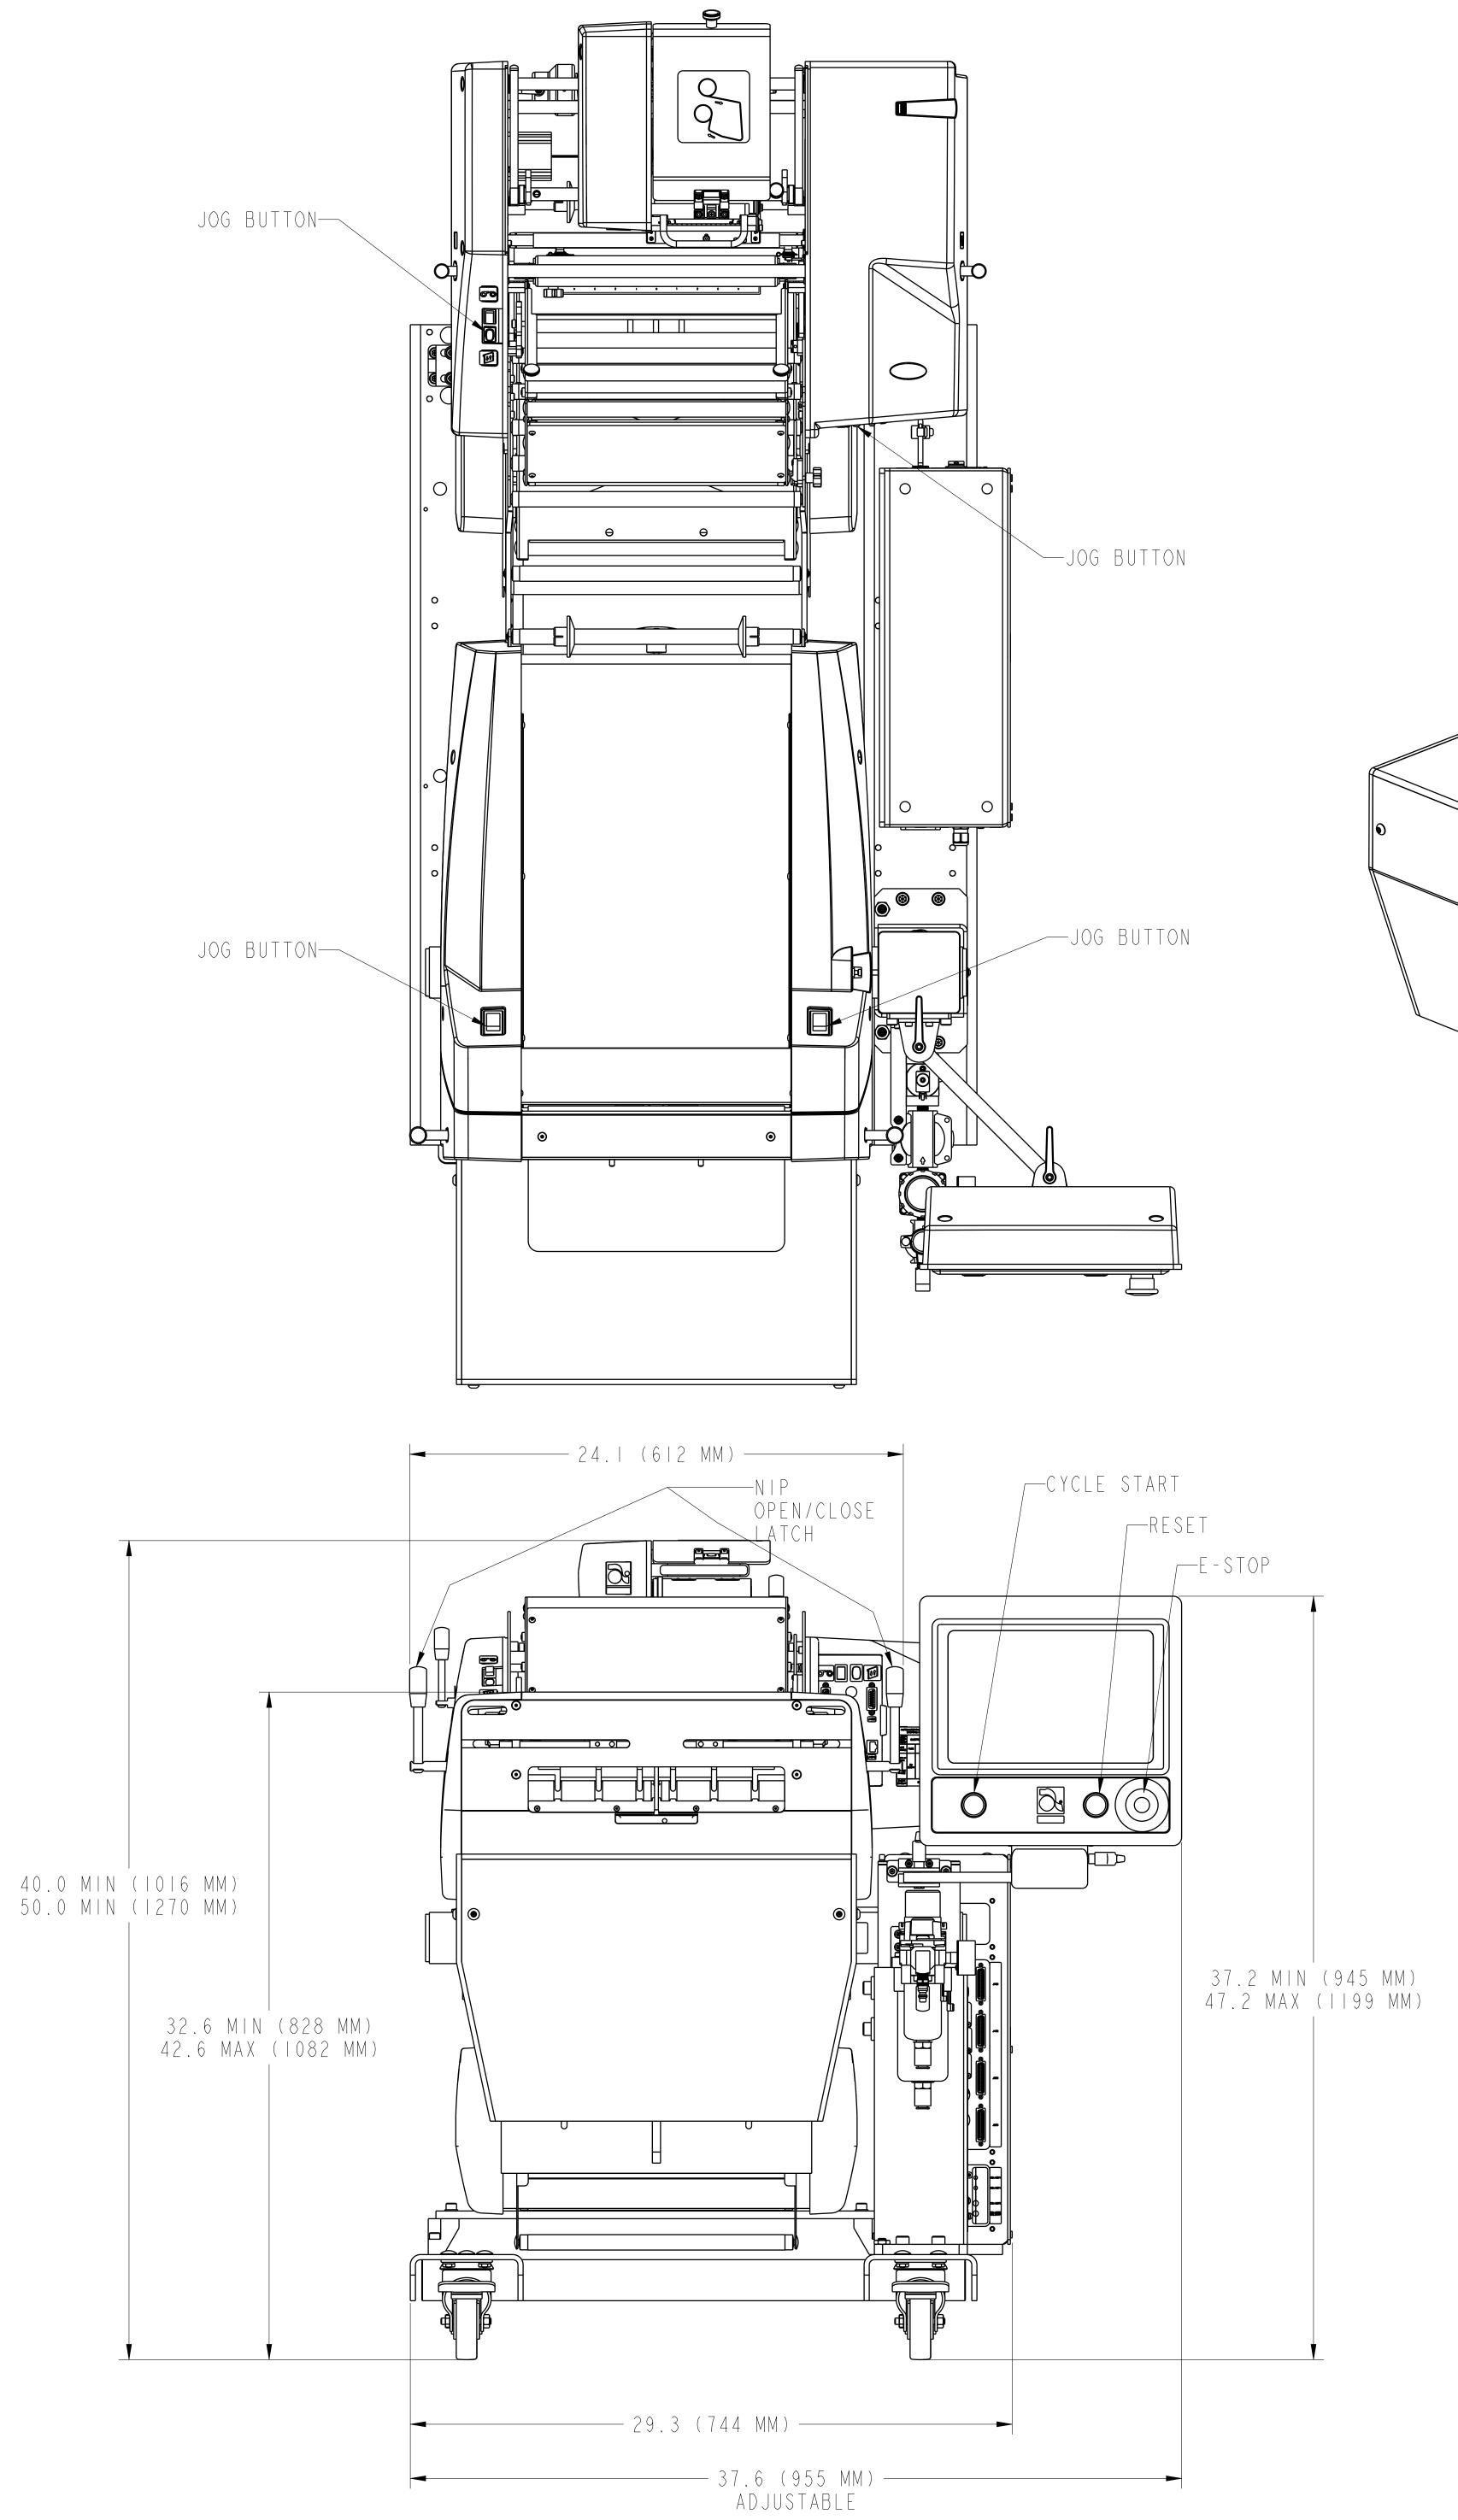

|   | BAGGER SPECIFICATIONS |                                                                                 |  |  |  |
|---|-----------------------|---------------------------------------------------------------------------------|--|--|--|
|   | WEIGHT                | 350 LBS (158.6 KG)                                                              |  |  |  |
| B | ELECTRICAL            | UNIVERSAL INPUT, 100V TO 240V VAC, 50/60 Hz<br>Power consumption: 500W (VA) MAX |  |  |  |
|   | AIR FEED              | 5 CFM/80 PSI OF CLEAN, DRY AIR                                                  |  |  |  |
|   | PASS-THROUGH          | UP TO 5 INCHES (127 MM)                                                         |  |  |  |
|   | BAG THICKNESS         | I.09 - 4.0 MIL                                                                  |  |  |  |
|   | BAG SIZES             | WIDTH: 2 to 12 INCHES (51 TO 305 MM) /<br>LENGTH: 3 to 20 INCHES (76 TO 508 MM) |  |  |  |
|   | WEIGHT CAPACITY       | UP TO 5 LBS (WITH LOAD SHELF)                                                   |  |  |  |
|   |                       |                                                                                 |  |  |  |
|   |                       | PRINTER SPECIFICATIONS                                                          |  |  |  |

| PRINTER SPECIFICATIONS |                                                          |  |  |  |
|------------------------|----------------------------------------------------------|--|--|--|
|                        | 66 LBS (30 KG)                                           |  |  |  |
| ICAL                   | 100-240V VAC, 50/60 Hz, 300W                             |  |  |  |
| e d                    | SUPPLIED FROM BAGGER                                     |  |  |  |
| SIZE                   | UP TO 4 INCHES (IO2 MM) WIDE, 20<br>INCHES (508 MM) LONG |  |  |  |