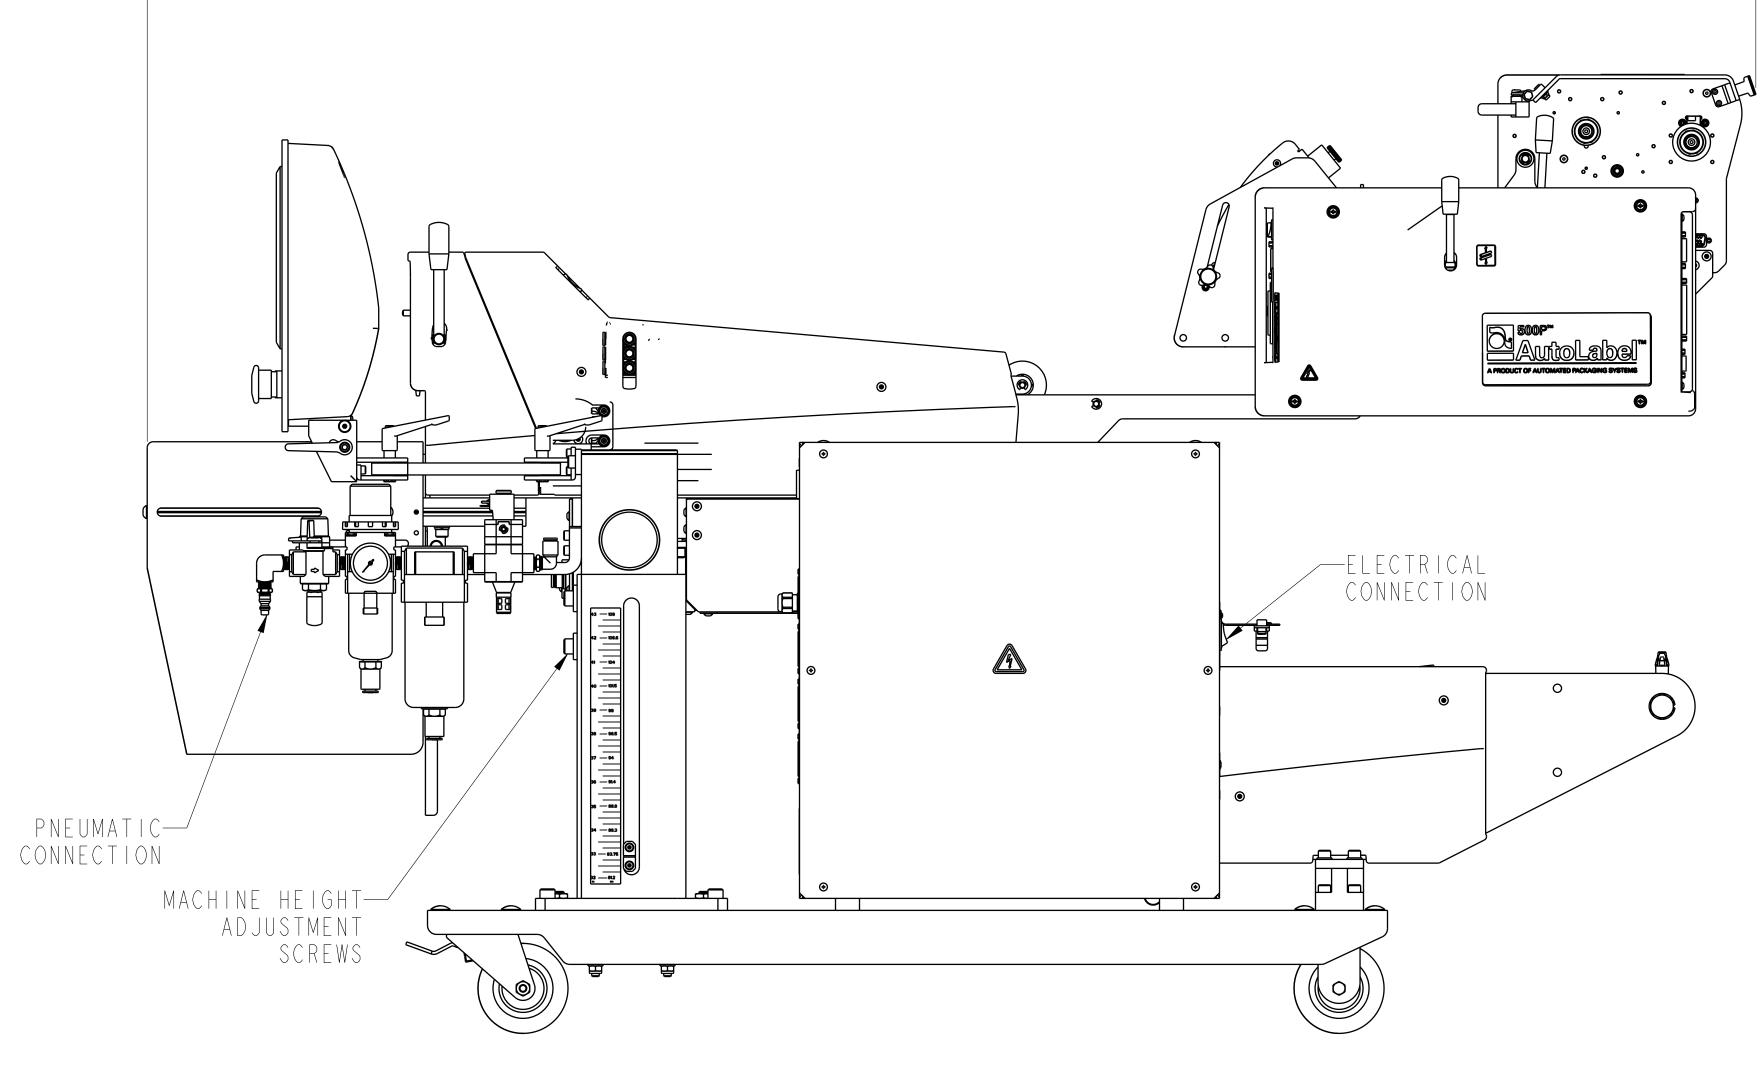

|   | BAGGER SPECIFICATIONS |                                                                                 |  |  |  |
|---|-----------------------|---------------------------------------------------------------------------------|--|--|--|
|   | WEIGHT                | 350 LBS (158.6 KG)                                                              |  |  |  |
| B | ELECTRICAL            | UNIVERSAL INPUT, 100V TO 240V VAC, 50/60 Hz<br>Power consumption: 500W (VA) MAX |  |  |  |
|   | AIR FEED              | 5 CFM/80 PSI OF CLEAN, DRY AIR                                                  |  |  |  |
|   | PASS-THROUGH          | UP TO 5 INCHES (127 MM)                                                         |  |  |  |
|   | BAG THICKNESS         | I.09 - 4.0 MIL