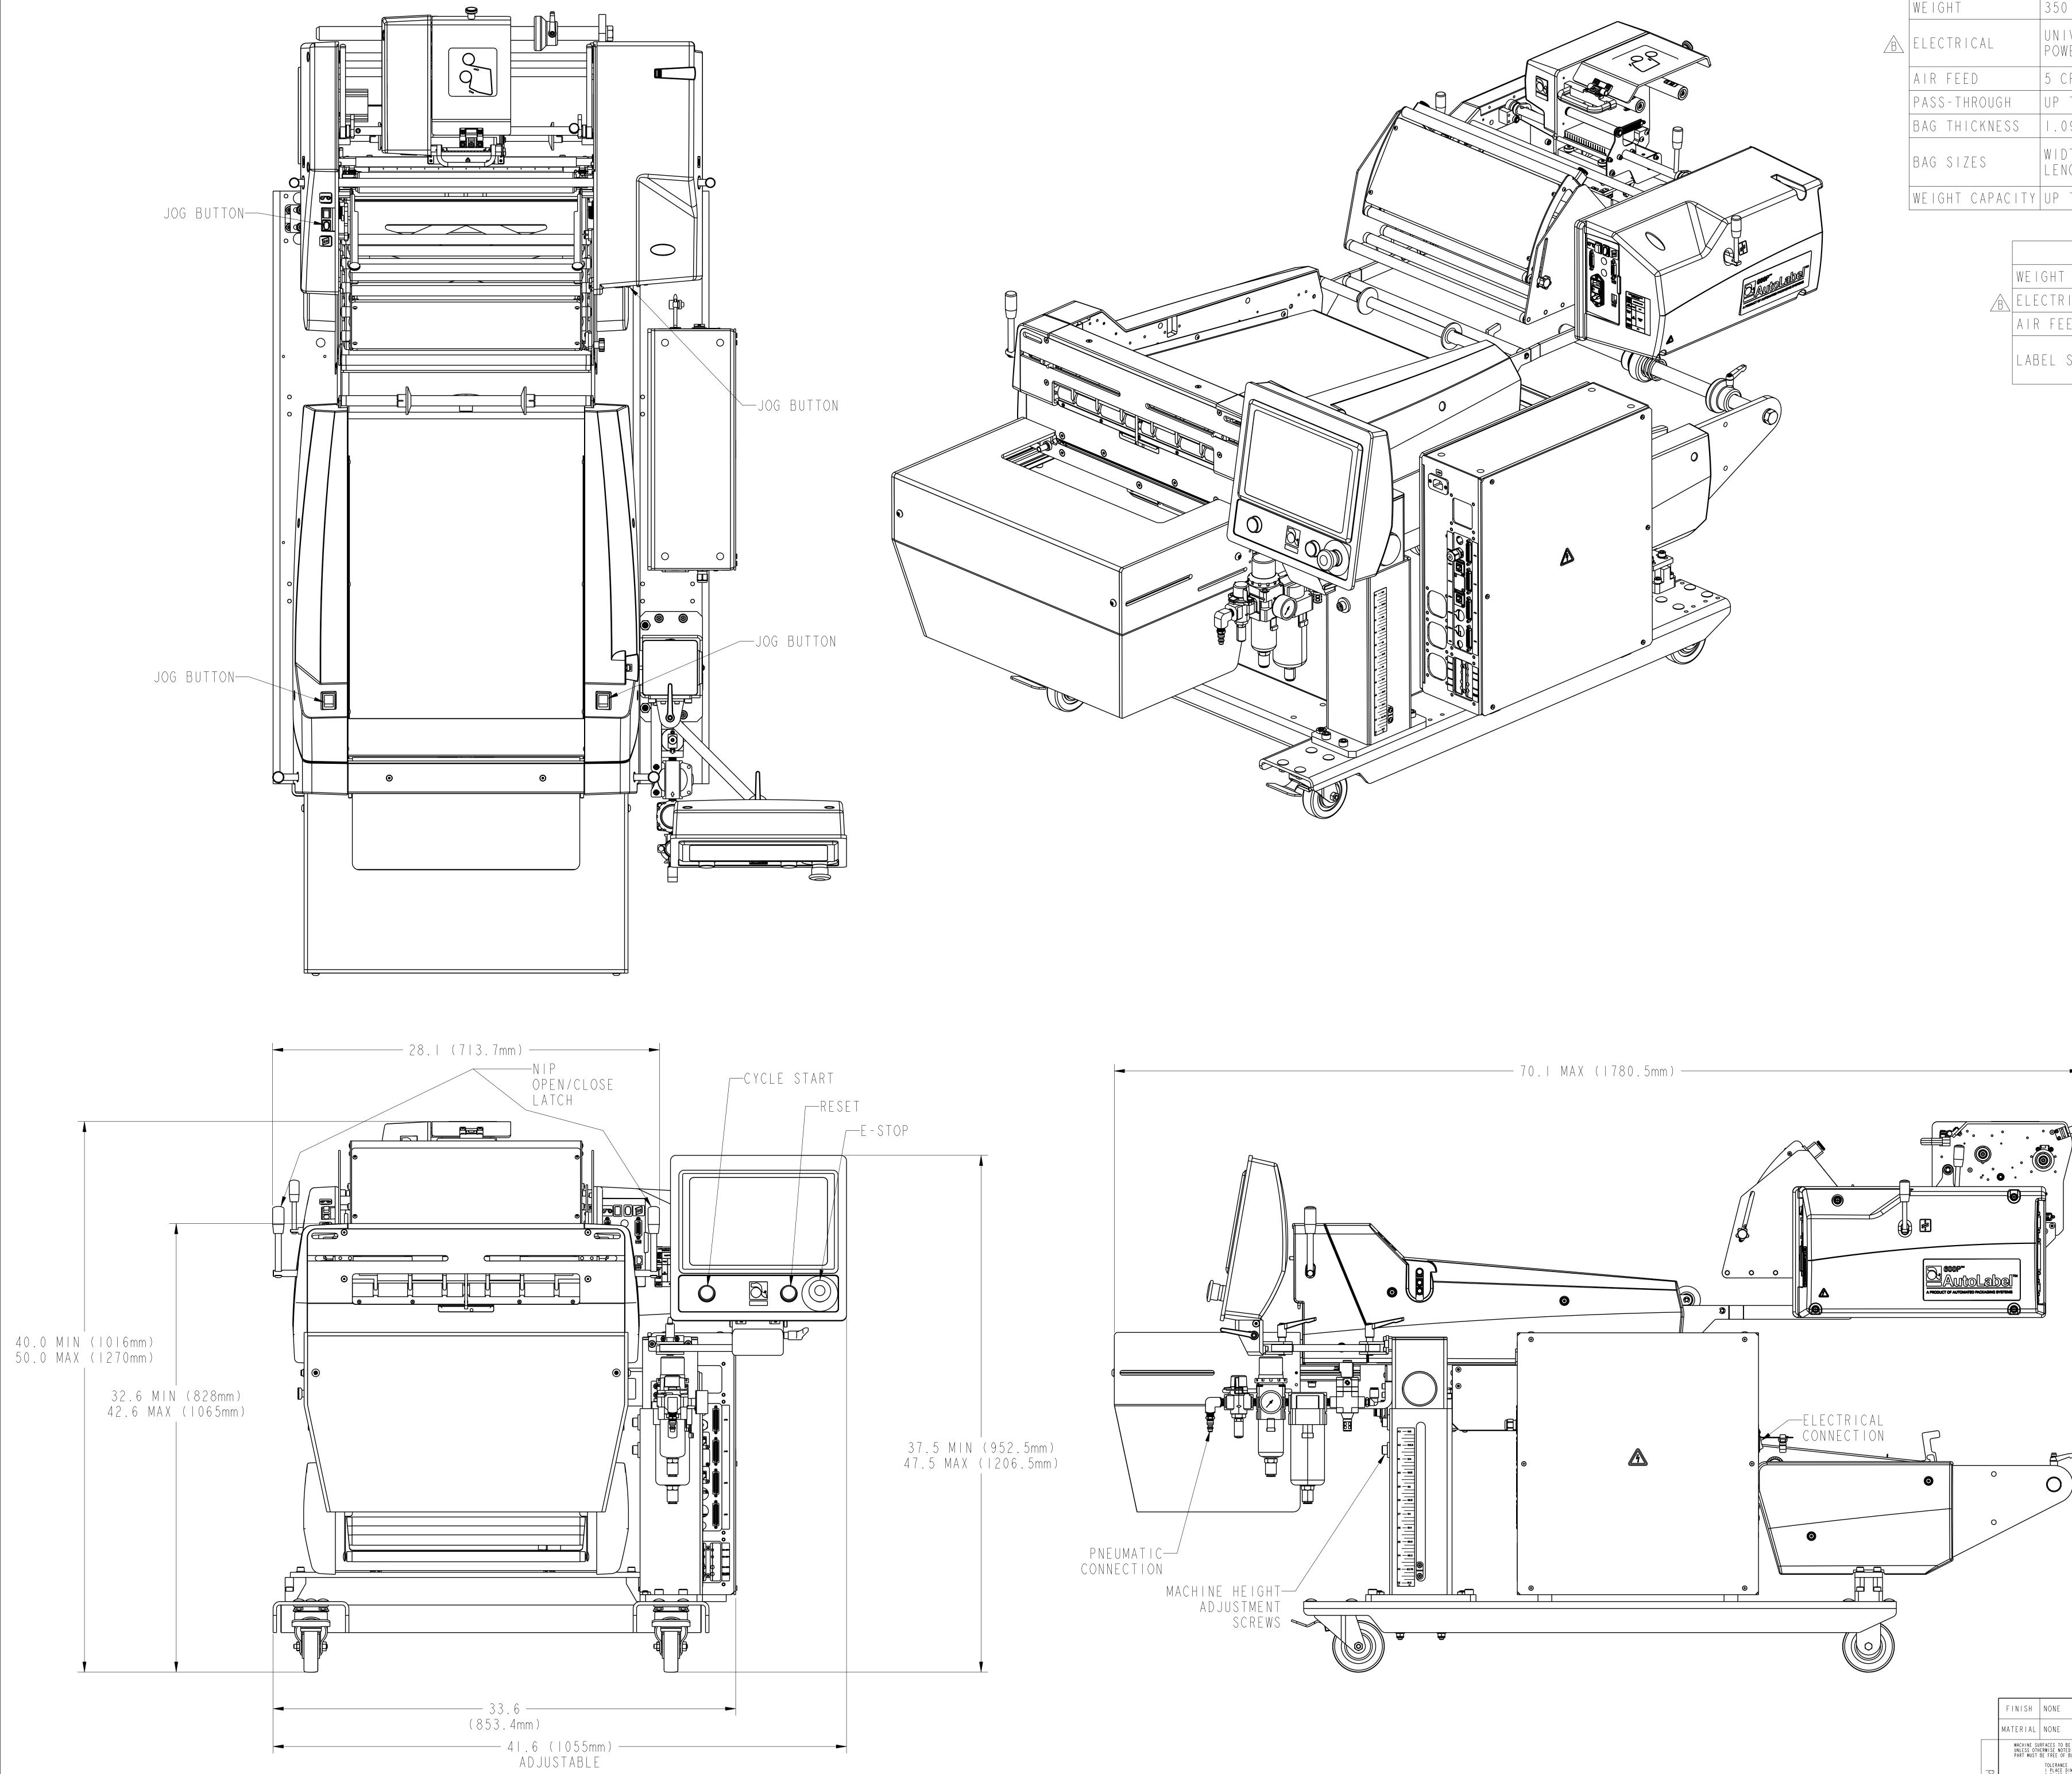

|   | BAGGER SPECIFICATIONS  |                                                                                 |  |  |  |  |  |
|---|------------------------|---------------------------------------------------------------------------------|--|--|--|--|--|
|   | WEIGHT                 | 350 LBS (158.6 KG)                                                              |  |  |  |  |  |
| B | ELECTRICAL             | UNIVERSAL INPUT, 100V TO 240V VAC, 50/60 Hz<br>POWER CONSUMPTION: 500W (VA) MAX |  |  |  |  |  |
|   | AIR FEED               | 5 CFM/80 PSI (141 LPM @5.5 BAR)                                                 |  |  |  |  |  |
|   | PASS-THROUGH           | UP TO 5 INCHES (127mm)                                                          |  |  |  |  |  |
|   | BAG THICKNESS          | I.09 - 4.0 MIL                                                                  |  |  |  |  |  |
|   | BAG SIZES              | WIDTH: 2 to 12 INCHES (50.8 - 304.8mm)<br>LENGTH: 3 to 20 INCHES (76.2 - 508mm) |  |  |  |  |  |
|   | WEIGHT CAPACITY        | UP TO 5 LBS (WITH LOAD SHELF) (2.25KG)                                          |  |  |  |  |  |
| · |                        |                                                                                 |  |  |  |  |  |
|   | DDINTED SDECIEICATIONS |                                                                                 |  |  |  |  |  |

PRINTER SPECIFICATIONS

|       | 75 LBS (34 KG)                                          |
|-------|---------------------------------------------------------|
| LICAL | 100-240V, 50/60 Hz, 300W                                |
| ED    | SUPPLIED FROM BAGGER                                    |
| SIZE  | UP TO 4 INCHES WIDE (101.6mm)<br>20 INCHES LONG (508mm) |