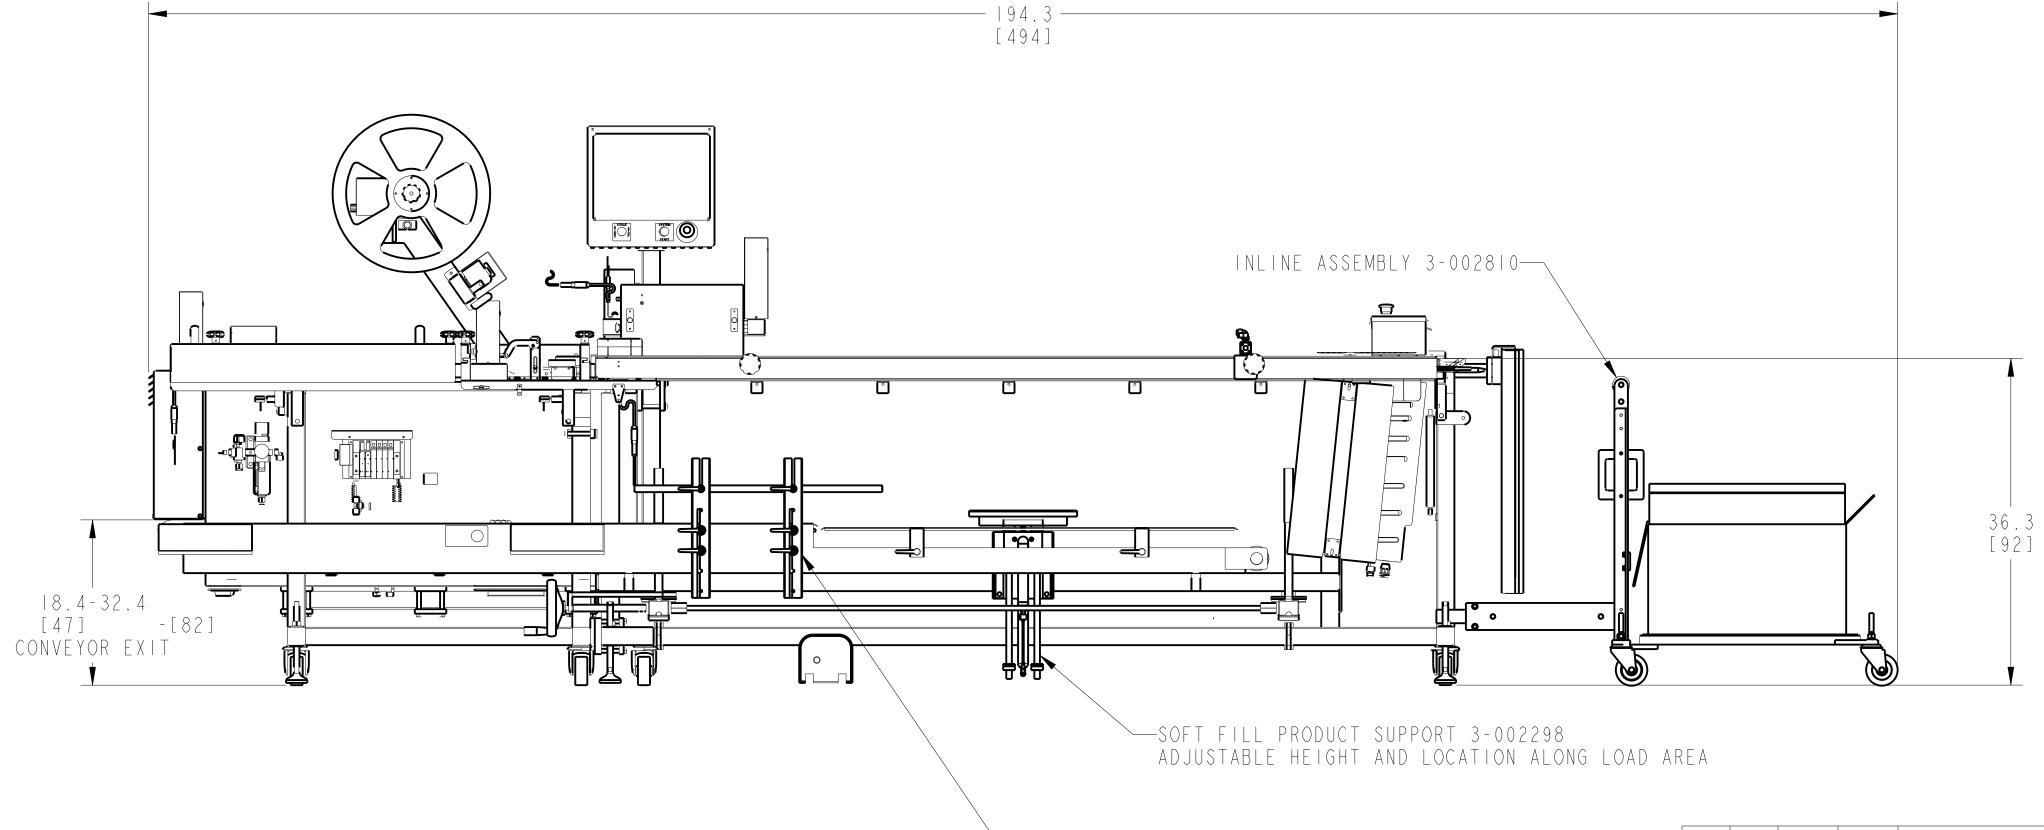

BAG DEFLATION RAILS 475027A ADJUSTABLE HEIGHT

| AI  |                                                                                                                                                                                                                          |       |                                                             |                         |         |                          |                                  |                                   |       |  |
|-----|--------------------------------------------------------------------------------------------------------------------------------------------------------------------------------------------------------------------------|-------|-------------------------------------------------------------|-------------------------|---------|--------------------------|----------------------------------|-----------------------------------|-------|--|
|     |                                                                                                                                                                                                                          |       |                                                             |                         |         |                          |                                  |                                   |       |  |
|     |                                                                                                                                                                                                                          |       |                                                             |                         |         |                          |                                  |                                   |       |  |
|     |                                                                                                                                                                                                                          |       | В                                                           | CW                      | 3- - 8  | 1365                     | ADD OPTIONS, U<br>OPTION TO LATE | PDATE INLINE BAG IN<br>ST VERSION | A BOX |  |
|     |                                                                                                                                                                                                                          | 1     | A                                                           | RCK                     | 5-16-16 | 565                      | RELEASED                         |                                   |       |  |
|     | FINISH                                                                                                                                                                                                                   | NONE  | REV                                                         | ΒY                      | DATE    | ECN                      | D                                | ESCRIPTION                        |       |  |
|     | MATERIAL                                                                                                                                                                                                                 | N / A |                                                             |                         |         | _                        | _                                |                                   |       |  |
|     | MACHINE SURFACES TO BE NO GREATER THAN 125 [3,2] 🗸<br>UNLESS OTHERWISE NOTED<br>PART MUST BE FREE OF BURRS AND SHARP EDGES                                                                                               |       |                                                             |                         |         |                          | oma                              |                                   |       |  |
| e d | TOLERANCEINCHESmmIPLACEDIMS $\pm$ .1 $\pm$ 2,52PLACEDIMS $\pm$ .02 $\pm$ 0,513PLACEDIMS $\pm$ .005 $\pm$ 0,10ANGULAR $\pm$ $\pm$ 1/2°                                                                                    |       |                                                             | INTER PACKAGING SYSTEMS |         |                          |                                  |                                   |       |  |
|     |                                                                                                                                                                                                                          |       | DRAWING                                                     | SIZE                    | SCALE   | DRAWN BY                 | BOM REFERI                       | ENCE NUMBER                       |       |  |
| au  | NOTICE: THIS DOCUMENT CONTAINS PROPRIETARY INFORMATION<br>AND IT SHALL NOT BE USED OR REPRODUCED OR ITS CONTENT<br>DISCLOSED, IN WHOLE OR PART, WITHOUT THE PRIOR WRITTEN<br>CONSENT OF AUTOMATED PACKAGING SYSTEMS INC. |       | D                                                           |                         | 3/32    | NAME: RCK<br>DATE: 5-16- | I 6                              | ORDERS                            |       |  |
| >   |                                                                                                                                                                                                                          |       | TITLE                                                       |                         |         |                          | DRAWING NO.                      | SHEET 1 OF 1                      | REV   |  |
|     |                                                                                                                                                                                                                          |       | ASSY, IN-LINE BAG-IN-BOX<br>OPTION / FAS REVOLUTION FP224 B |                         |         |                          |                                  |                                   |       |  |