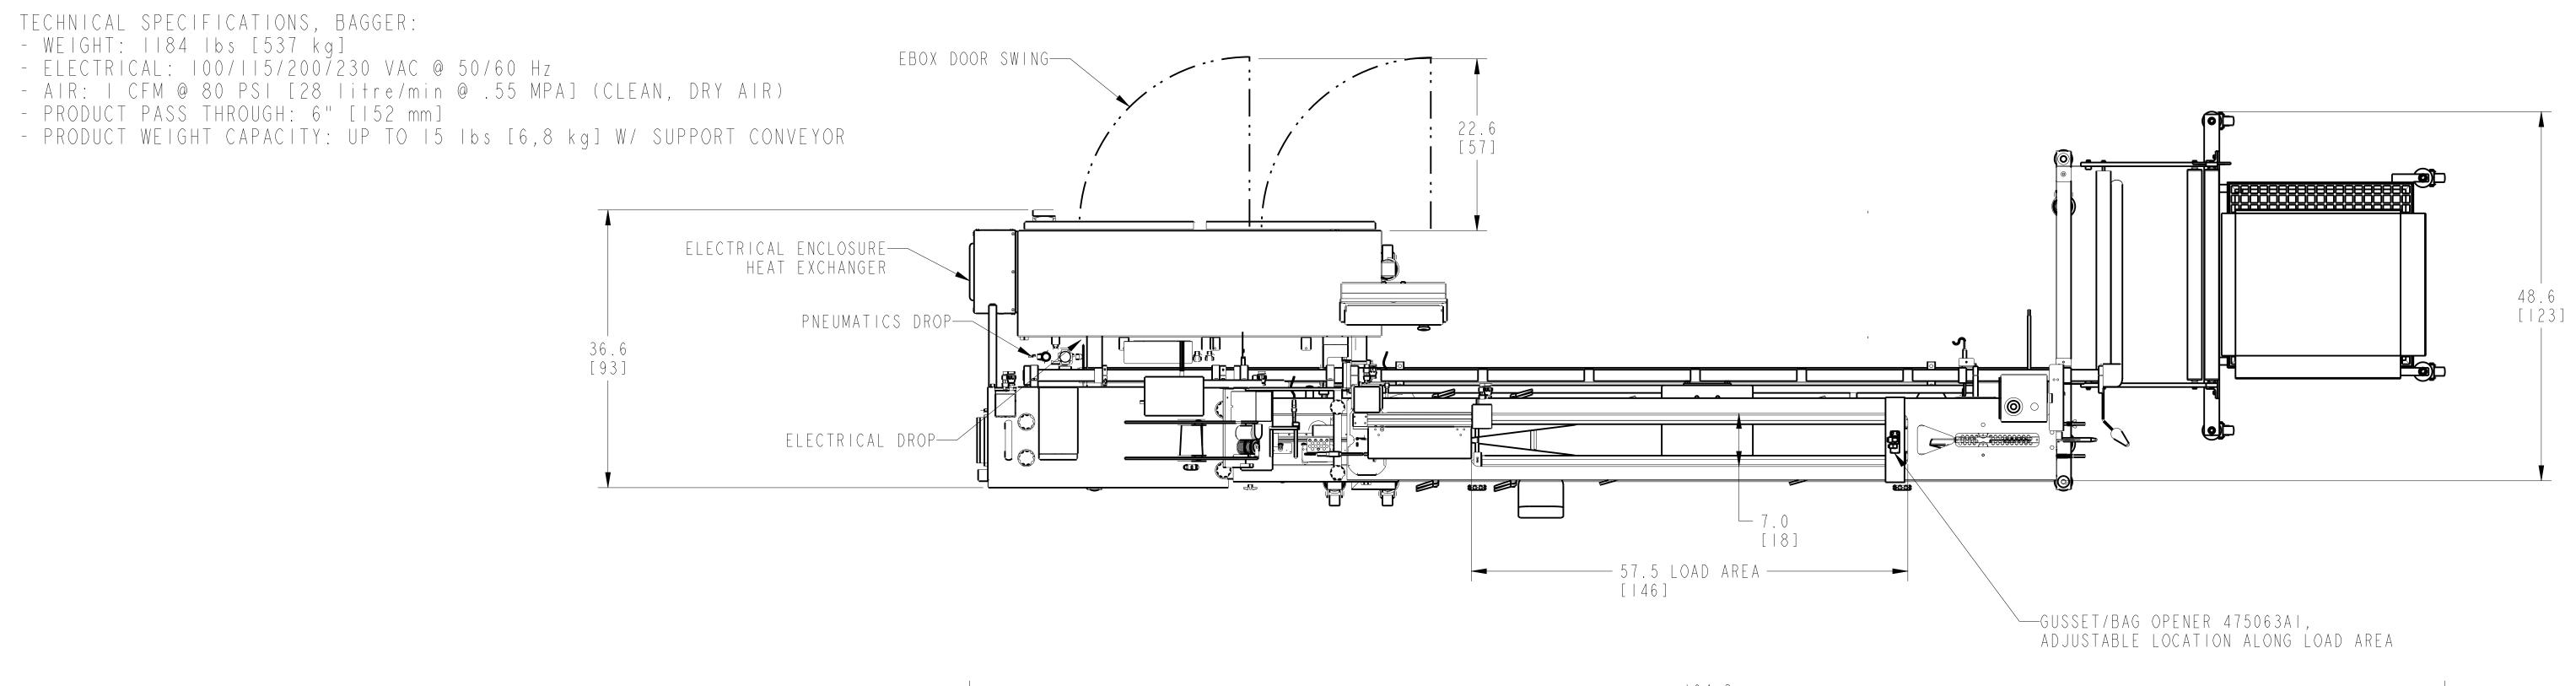

BAG DEFLATION RAILS 475027A ADJUSTABLE HEIGHT

| AI  |                                                                                                                                                                                                                          |       |                                                             |                         |         |                          |                                  |                                   |       |  |
|-----|--------------------------------------------------------------------------------------------------------------------------------------------------------------------------------------------------------------------------|-------|-------------------------------------------------------------|-------------------------|---------|--------------------------|----------------------------------|-----------------------------------|-------|--|
|     |                                                                                                                                                                                                                          |       |                                                             |                         |         |                          |                                  |                                   |       |  |
|     |                                                                                                                                                                                                                          |       |                                                             |                         |         |                          |                                  |                                   |       |  |
|     |                                                                                                                                                                                                                          |       | В                                                           | CW                      | 3- - 8  | 1365                     | ADD OPTIONS, U<br>OPTION TO LATE | PDATE INLINE BAG IN<br>ST VERSION | A BOX |  |
|     |                                                                                                                                                                                                                          | 1     | A                                                           | RCK                     | 5-16-16 | 565                      | RELEASED                         |                                   |       |  |
|     | FINISH                                                                                                                                                                                                                   | NONE  | REV                                                         | ΒY                      | DATE    | ECN                      | D                                | ESCRIPTION                        |       |  |
|     | MATERIAL                                                                                                                                                                                                                 | N / A |                                                             |                         |         | _                        | _                                |                                   |       |  |
|     | MACHINE SURFACES TO BE NO GREATER THAN 125 [3,2] 🗸<br>UNLESS OTHERWISE NOTED<br>PART MUST BE FREE OF BURRS AND SHARP EDGES                                                                                               |       |                                                             |                         |         |                          | oma                              |                                   |       |  |
| e d | TOLERANCEINCHESmmIPLACEDIMS $\pm$ .1 $\pm$ 2,52PLACEDIMS $\pm$ .02 $\pm$ 0,513PLACEDIMS $\pm$ .005 $\pm$ 0,10ANGULAR $\pm$ $\pm$ 1/2°                                                                                    |       |                                                             | INTER PACKAGING SYSTEMS |         |                          |                                  |                                   |       |  |
|     |                                                                                                                                                                                                                          |       | DRAWING                                                     | SIZE                    | SCALE   | DRAWN BY                 | BOM REFERI                       | ENCE NUMBER                       |       |  |
| au  | NOTICE: THIS DOCUMENT CONTAINS PROPRIETARY INFORMATION<br>AND IT SHALL NOT BE USED OR REPRODUCED OR ITS CONTENT<br>DISCLOSED, IN WHOLE OR PART, WITHOUT THE PRIOR WRITTEN<br>CONSENT OF AUTOMATED PACKAGING SYSTEMS INC. |       | D                                                           |                         | 3/32    | NAME: RCK<br>DATE: 5-16- | I 6                              | ORDERS                            |       |  |
| >   |                                                                                                                                                                                                                          |       | TITLE                                                       |                         |         |                          | DRAWING NO.                      | SHEET 1 OF 1                      | REV   |  |
|     |                                                                                                                                                                                                                          |       | ASSY, IN-LINE BAG-IN-BOX<br>OPTION / FAS REVOLUTION FP224 B |                         |         |                          |                                  |                                   |       |  |