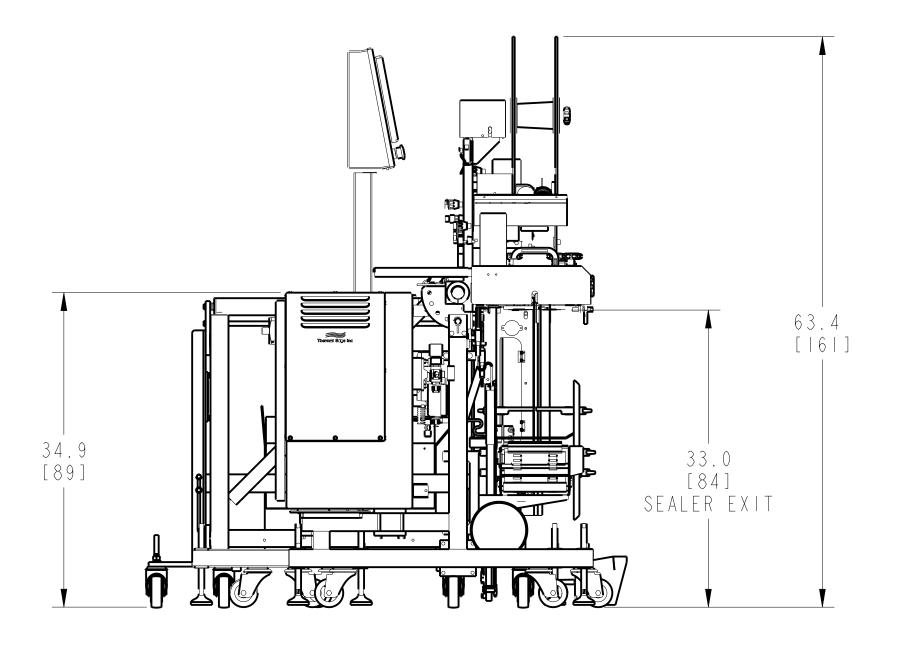

BAG DEFLATION RAILS 475027A ADJUSTABLE HEIGHT

| AI  |                                                                                                                                                                                                                          |       |                                                             |                         |         |                          |                                  |                                   |       |  |
|-----|--------------------------------------------------------------------------------------------------------------------------------------------------------------------------------------------------------------------------|-------|-------------------------------------------------------------|-------------------------|---------|--------------------------|----------------------------------|-----------------------------------|-------|--|
|     |                                                                                                                                                                                                                          |       |                                                             |                         |         |                          |                                  |                                   |       |  |
|     |                                                                                                                                                                                                                          |       |                                                             |                         |         |                          |                                  |                                   |       |  |
|     |                                                                                                                                                                                                                          |       | В                                                           | CW                      | 3- - 8  | 1365                     | ADD OPTIONS, U<br>OPTION TO LATE | PDATE INLINE BAG IN<br>ST VERSION | A BOX |  |
|     |                                                                                                                                                                                                                          | 1     | A                                                           | RCK                     | 5-16-16 | 565                      | RELEASED                         |                                   |       |  |
|     | FINISH                                                                                                                                                                                                                   | NONE  | REV                                                         | ΒY                      | DATE    | ECN                      | D                                | ESCRIPTION                        |       |  |
|     | MATERIAL                                                                                                                                                                                                                 | N / A |                                                             |                         |         | _                        | _                                |                                   |       |  |
|     | MACHINE SURFACES TO BE NO GREATER THAN 125 [3,2] 🗸<br>UNLESS OTHERWISE NOTED<br>PART MUST BE FREE OF BURRS AND SHARP EDGES                                                                                               |       |                                                             |                         |         |                          | oma                              |                                   |       |  |
| e d | TOLERANCEINCHESmmIPLACEDIMS $\pm$ .1 $\pm$ 2,52PLACEDIMS $\pm$ .02 $\pm$ 0,513PLACEDIMS $\pm$ .005 $\pm$ 0,10ANGULAR $\pm$ $\pm$ 1/2°                                                                                    |       |                                                             | INTER PACKAGING SYSTEMS |         |                          |                                  |                                   |       |  |
|     |                                                                                                                                                                                                                          |       | DRAWING                                                     | SIZE                    | SCALE   | DRAWN BY                 | BOM REFERI                       | ENCE NUMBER                       |       |  |
| au  | NOTICE: THIS DOCUMENT CONTAINS PROPRIETARY INFORMATION<br>AND IT SHALL NOT BE USED OR REPRODUCED OR ITS CONTENT<br>DISCLOSED, IN WHOLE OR PART, WITHOUT THE PRIOR WRITTEN<br>CONSENT OF AUTOMATED PACKAGING SYSTEMS INC. |       | D                                                           |                         | 3/32    | NAME: RCK<br>DATE: 5-16- | I 6                              | ORDERS                            |       |  |
| >   |                                                                                                                                                                                                                          |       | TITLE                                                       |                         |         |                          | DRAWING NO.                      | SHEET 1 OF 1                      | REV   |  |
|     |                                                                                                                                                                                                                          |       | ASSY, IN-LINE BAG-IN-BOX<br>OPTION / FAS REVOLUTION FP224 B |                         |         |                          |                                  |                                   |       |  |