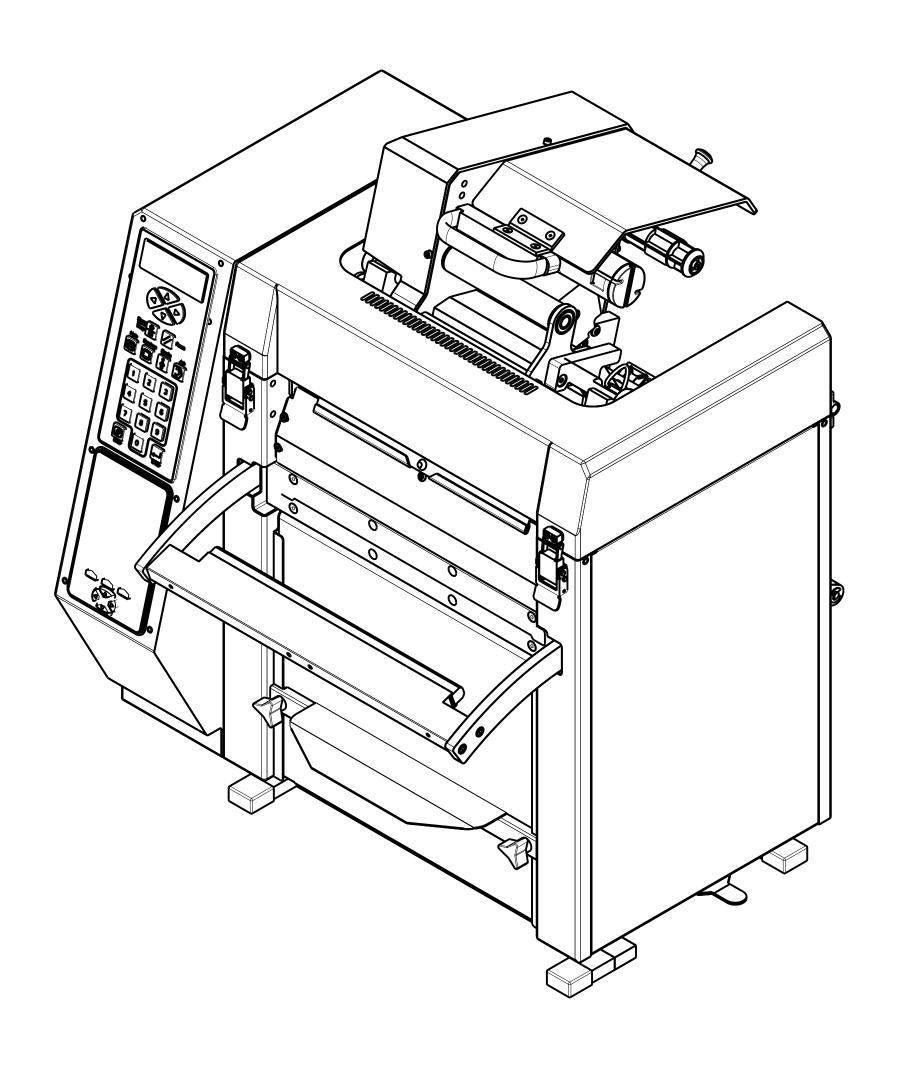

- TECHNICAL SPECIFICATIONS BAGGER:
   WEIGHT: IIO Ibs [50kg]
   ELECTRICAL: IIO/230 VAC; 50/60 Hz; 5.0/2.7 AMPS
   PRODUCT PASS THROUGH: 3.4 IN [15,2 cm]
   BAG THICKNESS: I.0 to 4.0 mil
   BAG SIZES W 2 to 10.5 in L 4 to 17 in.