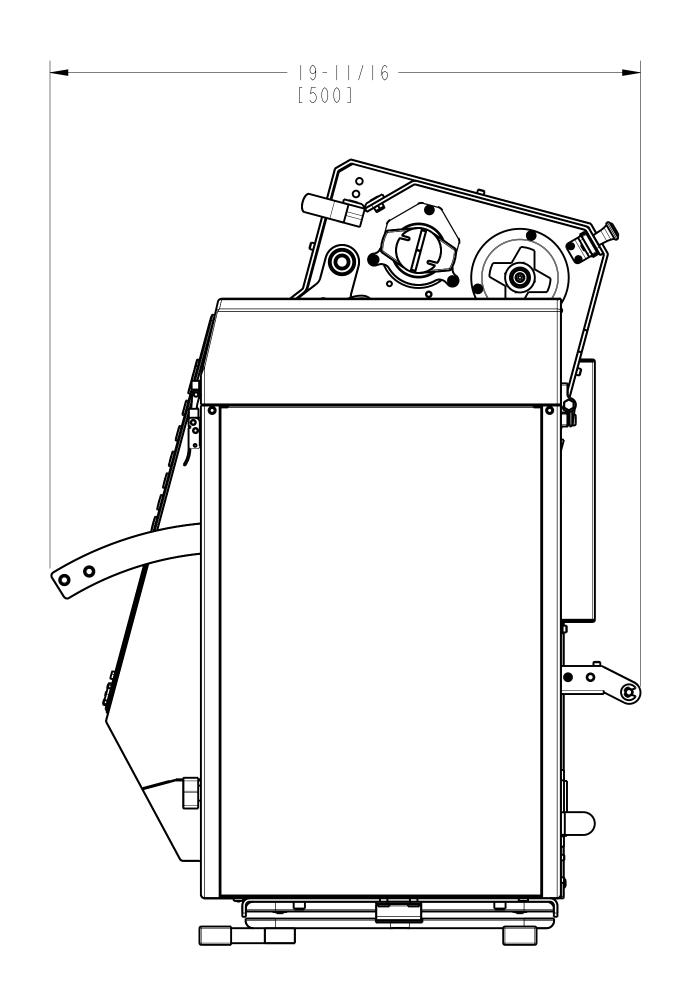

- TECHNICAL SPECIFICATIONS BAGGER:
   WEIGHT: IIO Ibs [50kg]
   ELECTRICAL: IIO/230 VAC; 50/60 Hz; 5.0/2.7 AMPS
   PRODUCT PASS THROUGH: 3.4 IN [15,2 cm]
   BAG THICKNESS: I.0 to 4.0 mil
   BAG SIZES W 2 to 10.5 in L 4 to 17 in.