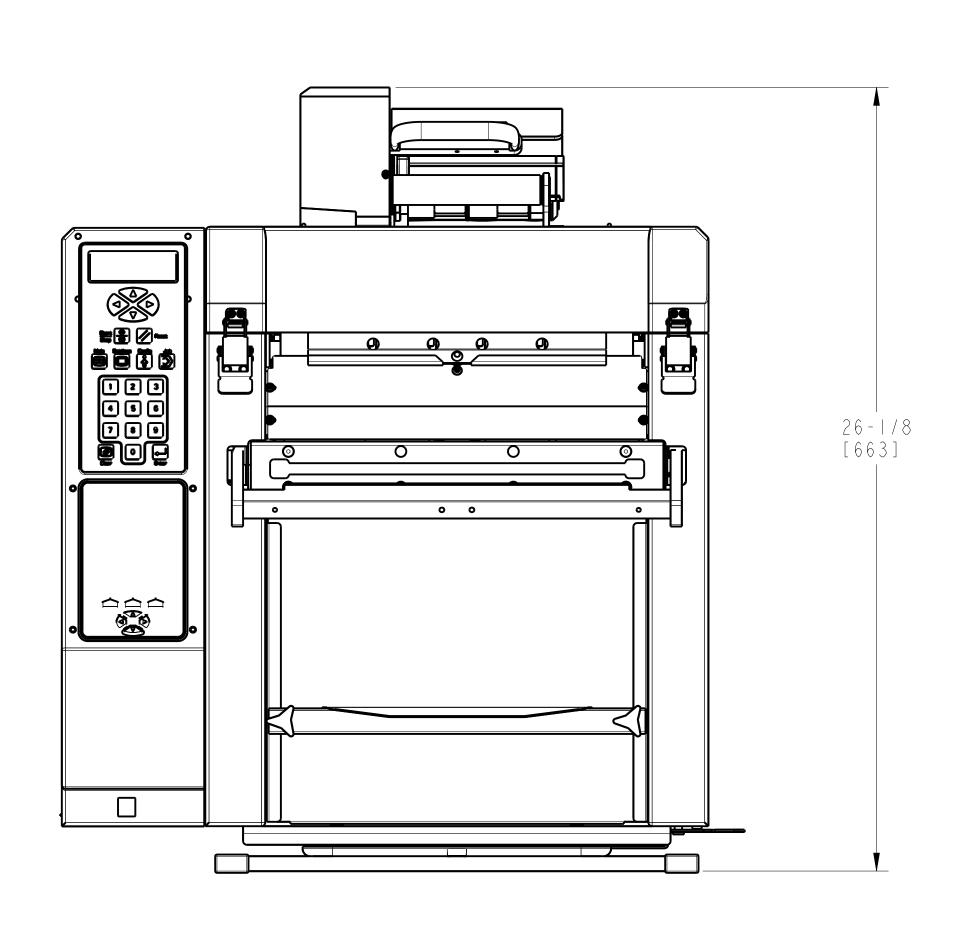

- TECHNICAL SPECIFICATIONS BAGGER:
   WEIGHT: IIO Ibs [50kg]
   ELECTRICAL: IIO/230 VAC; 50/60 Hz; 5.0/2.7 AMPS
   PRODUCT PASS THROUGH: 3.4 IN [15,2 cm]
   BAG THICKNESS: I.0 to 4.0 mil
   BAG SIZES W 2 to 10.5 in L 4 to 17 in.