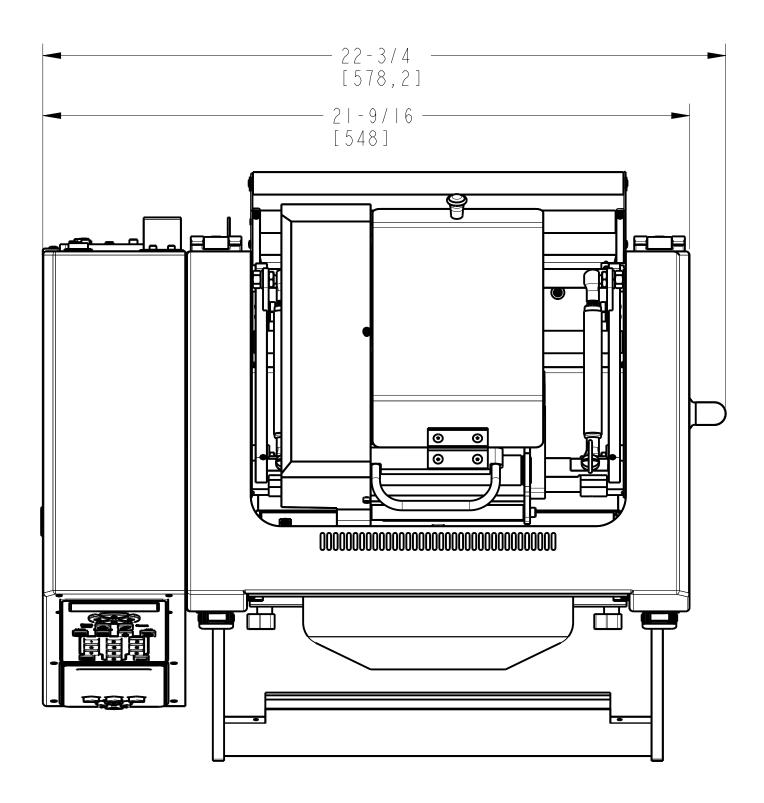

- TECHNICAL SPECIFICATIONS BAGGER:
   WEIGHT: IIO Ibs [50kg]
   ELECTRICAL: IIO/230 VAC; 50/60 Hz; 5.0/2.7 AMPS
   PRODUCT PASS THROUGH: 3.4 IN [15,2 cm]
   BAG THICKNESS: I.0 to 4.0 mil
   BAG SIZES W 2 to 10.5 in L 4 to 17 in.